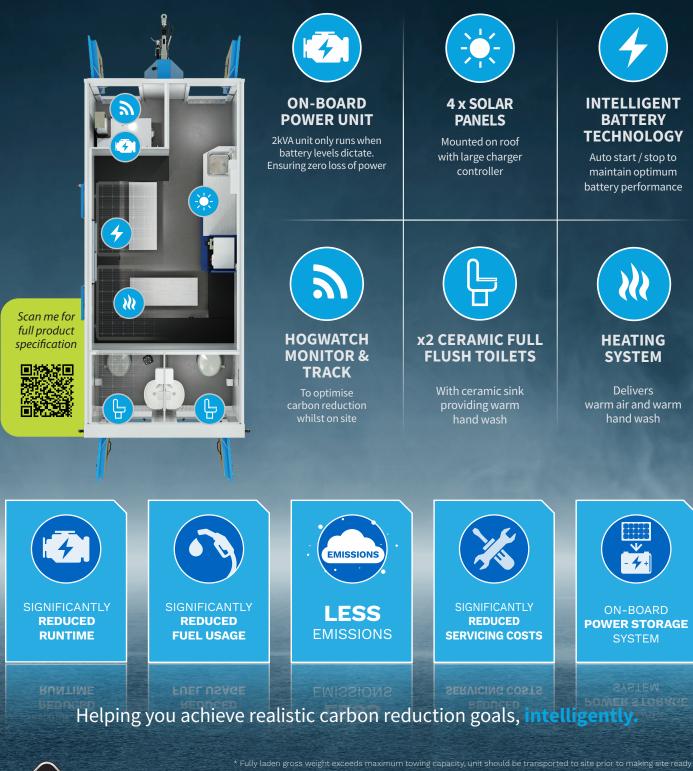

| Unladen Weight        | <b>2600</b> kg  |
|-----------------------|-----------------|
| Possible Gross Weight | <b>3000</b> kg* |
| Solar Panels          | ×4              |
| On board power unit   | <b>2</b> kVA    |