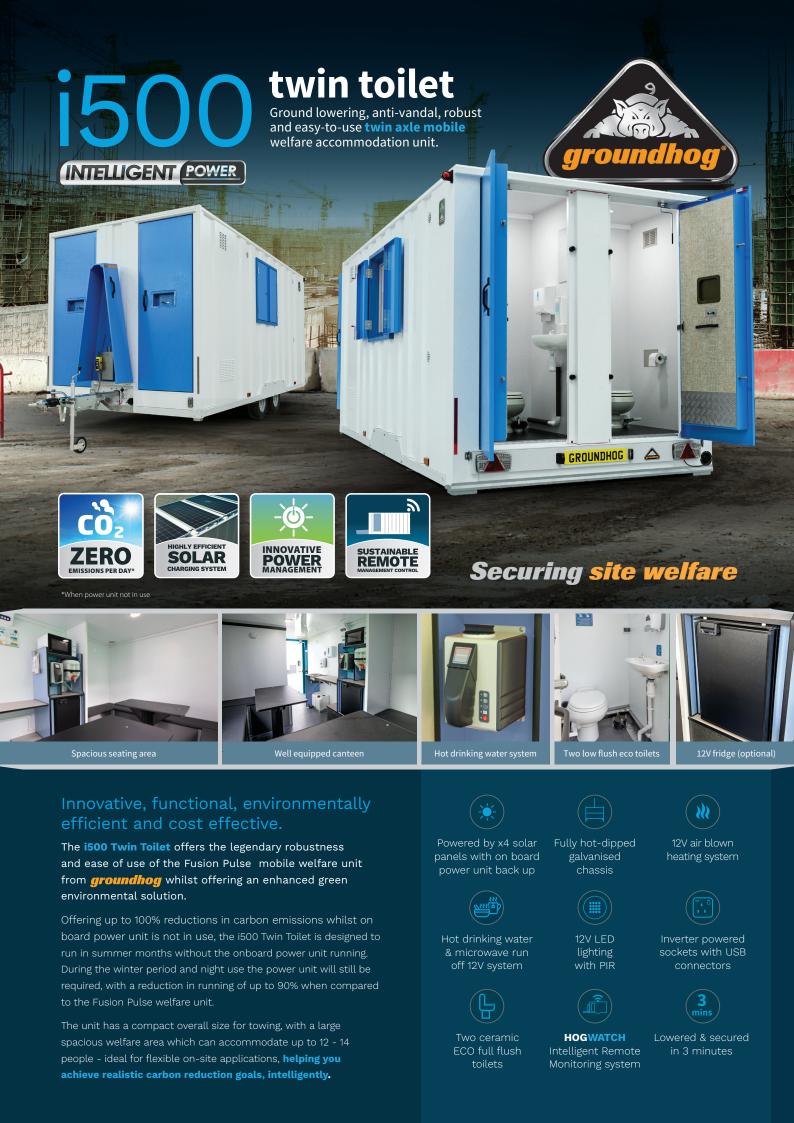

## **i500 twin toilet** Key features at a glance

| Length                     | <b>5000</b> mm |
|----------------------------|----------------|
| Length (including drawbar) | <b>6320</b> mm |
| Height (on wheels)         | <b>2.9</b> m   |
| Height (on ground)         | <b>2.5</b> m   |

| Unladen Weight        | <b>2600</b> kg  |
|-----------------------|-----------------|
| Possible Gross Weight | <b>3000</b> kg* |
| Solar Panels          | ×4              |
| On board power unit   | <b>2</b> kVA    |

## 

| Fresh Water 20                      | 0 | Litres |
|-------------------------------------|---|--------|
| Underfloor Toilet Waste Tank 350    | 0 | Litres |
| Toilet Water Tank (under seating) 5 | 5 | Litres |
| Fuel Tank 3                         | 2 | Litres |